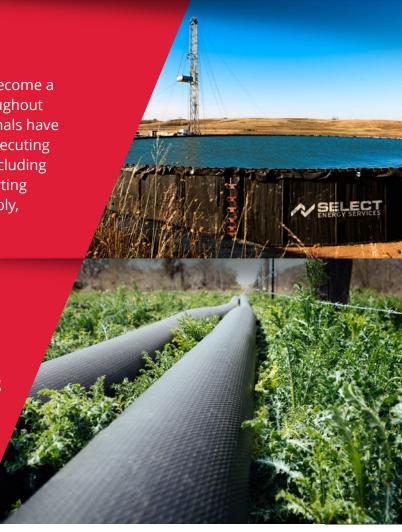

### **Containment**

Proper management of large volumes of fluid has become a necessity as hydraulic fracturing has increased throughout North America. Select water and logistics professionals have extensive training and experience in advising and executing the optimal containment plan for your operation, including above ground storage options up to 62k bbl. Supporting services include water transfer, containment assembly, fluid fill and complete removal for disposal as well.

### **Water** Transfer

Our Select Water Transfer service line specializes in high-volume, high-rate water transfer services through a variety of mobile piping systems including environmentally safe, anti-leak pipe systems to support hydraulic fracturing. Water transfer services also offer a cost-effective alternative to trucking, which tangles up more resources, takes longer and can impact roadways.