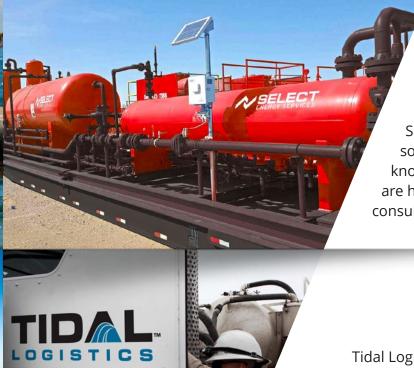

### Fluid Handling

Tidal Logistics is Select's Fluid Handling service line which includes a large fleet of owned and operated fluid service trucks capable of hauling up to 130 barrels. Tidal's fleet is comprised of vacuum trucks, winch trucks, and hydrovacs, which are positioned across North America, improving responsiveness to your fluid hauling needs.

# **WATERONE**

WaterONE™ is a proprietary water management technology that gathers, interprets and responds to data in real-time—all with limited human intervention. Through Select Energy's patented WaterONE services, true automation is possible. Oil and gas operators are now equipped with ultimate control over their water management operations —improving safety and efficiency.