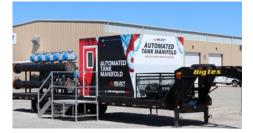

# WATERONE

0

AquaView is used in conjunction with WaterONE™ automated equipment from Select Energy Services. This patented solution provides end-to-end automation of the entire water transfer job, all with limited human intervention. The system doesn't just send out alerts; Each piece of equipment responds automatically to changes in conditions on the transfer string—improving efficiency and safety.